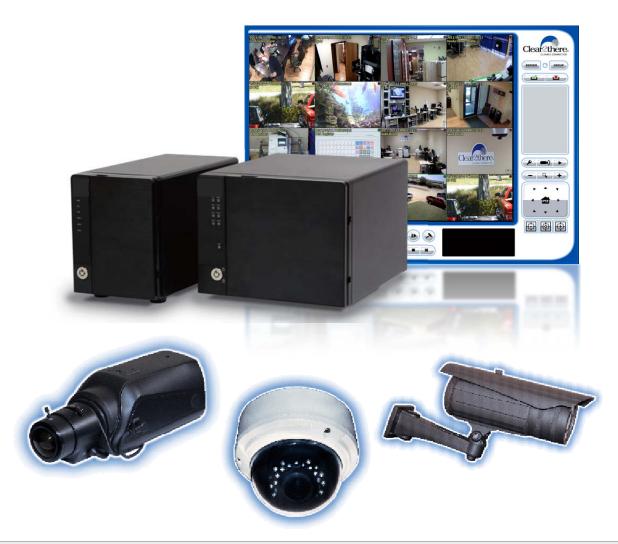

## HDVR EZ-IP Series NVR

- Linux Embedded
- Dual stream for managing bandwidth
- iPhone, iPad, Android, BlackBerry mobile clients
- Web-based live viewer / playback
- Online GUI recording schedule
- Supports Megapixel and H.264 cameras
- Digital PTZ and multi-view
- Audio recording
- Up to 4 SATA HDD bays
- RAID 0,1,5,10
- Real-time digital output and email alert
- 4, 8 or 16 IP cameras
- Up to 128 channels remote live view
- Playback with intelligent search
- Point of Sale (POS)
- Digital watermark
- NTP server synchronization

## Server-Client Architecture

- Linux Embedded -Free from PC Crash and virus attack
- RAID 0,1,5,10 prevention of data loss
- Support Megapixel cameras and H.264 compression format
- Supports over 50 brands and 1400 different camera models
- Supports audio recording
- Supports Point of Sale (POS)
- Camera I/O integration
- Real-time digital output and email alert
- Mobile client
- Four levels of user authority: Administrator, power user, user, and guest
- Smart search
- Online administration and GUI recording schedule
- Client software for managing multiple NVR's
- Logging system