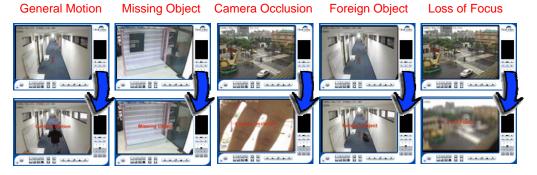

# Five Intelligent Searches

Mobile Support

E-MAP

H.264, MPEG4, MJPEG, MxPEG

## Intelligent Playback

- Open recordings by time, graphic record or event log
- Multi-channel playback
- Playback system with 5 intelligent search options
- Video enhancement fine tune the image visibility, sharpness, brightness, contrast or grey scale
- POS search
- Support digital watermark on exported video or snapshot
- Evidence export
- Auto backup video to FTP

5 IntelligentSearch Options

800.210.2172 or 888.987.2446 toll free • 405.948.9222 fax 4211 N. Barnes Ave. • Oklahoma City, OK 73112 301 Goolsby Blvd. • Deerfield Beach, FL 33442

| Model                                         | C2THDVREZIP4                                                                                                   | C2THDVREZIP8                                                         | C2THDVREZIP16                                                        |
|-----------------------------------------------|----------------------------------------------------------------------------------------------------------------|----------------------------------------------------------------------|----------------------------------------------------------------------|
| Recording Camera                              | 1-4                                                                                                            | 1-8                                                                  | 1-16                                                                 |
| Number of Drives                              | 2xSATA II                                                                                                      | 4xSATA II                                                            | 4xSATA II                                                            |
| Available Drive Bays (Drives<br>Not Included) | 1, 2, 6TB                                                                                                      | 1, 4, 8, 12TB                                                        | 1, 4, 8, 12TB                                                        |
| RAID Level                                    | RAID 0, 1                                                                                                      | RAID 0, 1, 5, 10                                                     | RAID 0, 1, 5, 10                                                     |
| I/O Interface                                 | 2xUSB 2.0 (for UPS)                                                                                            |                                                                      |                                                                      |
| LAN Port (s)                                  | 1xGigabit RJ-45 Ethernet port                                                                                  | 2xGigabit RJ-45 Ethernet ports                                       |                                                                      |
| Temperature                                   | Operating: 0°C ~ 40°C                                                                                          |                                                                      |                                                                      |
| Humidity                                      | Operating: 10% ~ 85%                                                                                           |                                                                      |                                                                      |
| Compression Format                            | H.264                                                                                                          |                                                                      |                                                                      |
| Recording Performance                         | Camera Dependent<br>Total Bitrate: 40Mbps<br>(Around 120fps at 1.3M)                                           | Camera Dependent<br>Total Bitrate: 80Mbps<br>(Around 240fps at 1.3M) | Camera Dependent<br>Total Bitrate: 80Mbps<br>(Around 240fps at 1.3M) |
| Remote PC CPU                                 | Intel Core 2 Duo, 2.6 GHz                                                                                      |                                                                      |                                                                      |
| Remote PC RAM                                 | 1 GB                                                                                                           |                                                                      |                                                                      |
| User Interface                                | HTTP Web Browser – Internet Explorer 8 and later/Client Application Program                                    |                                                                      |                                                                      |
| Recording Type                                | Continuous record, record by schedule, manual record, event trigger record, digital input trigger record       |                                                                      |                                                                      |
| Remote Live View Control                      | Live view, preset/go, PTZ, remote I/O, snapshot, multi-view, digital PTZ, advanced E-Map, bandwidth monitoring |                                                                      |                                                                      |
| Audio & Video Recording                       | Audio & video recording in synchronization                                                                     |                                                                      |                                                                      |
| POS                                           | Live view, record, playback and search for every transaction                                                   |                                                                      |                                                                      |
| Auto Backup                                   | Automatically backup the recorded video of the previous date to FTP                                            |                                                                      |                                                                      |
| Smart Search                                  | General motion, missing object, foreign object, lose focus, camera occlusion                                   |                                                                      |                                                                      |
| Remote Client OS Platform                     | Windows XP (32-bit)/Vista (32-bit)/7 (32 and 64-bit)                                                           |                                                                      |                                                                      |
| Remote Live View Connections                  | Live view maximum 64 connections at the same time                                                              |                                                                      |                                                                      |
| Mobile Client OS Platform                     | iPhone, iPad, Android, Blackberry                                                                              |                                                                      |                                                                      |