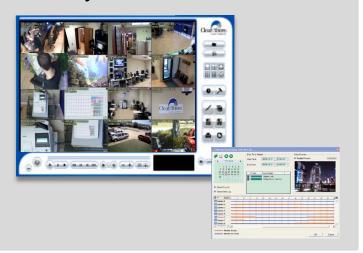

## Intelligent Playback

- Open recordings by time, graphic record or event log
- Multi-channel playback
- Playback system with 5 intelligent search options
- Video enhancement fine tune the image visibility, sharpness, brightness, contrast or grey scale
- POS search
- Support digital watermark on exported video or snapshot
- Evidence export
- Auto backup video to FTP