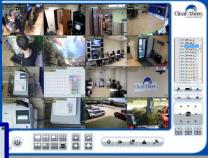

#### Region of Interest (ROI)

Duplicate camera views on screen and using digital zoom, focus on different regions of interest simultaneously

- Web-based management (Recommend IE 8 or later)
- Up to 128 channels remote live display on multiple monitors
- Easy drag-and-drop cameras on screen
- Camera PTZ integration
- Digital PTZ
- Auto scan
- Region of Interest (ROI)
- Preset point set, go and patrolling
- Supports joystick
- System event popup
- Camera event on screen display and sound notification