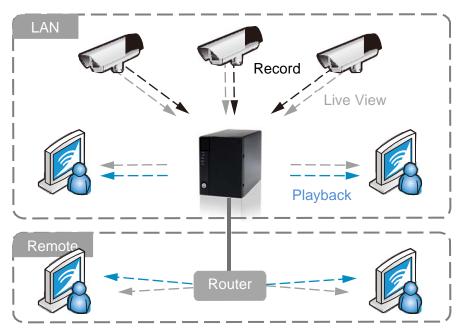

## Server-Client Architecture

- Linux Embedded -Free from PC Crash and virus attack
- RAID 0,1,5,10 prevention of data loss
- Support Megapixel cameras and H.264 compression format
- Supports over 50 brands and 1400 different camera models
- Supports audio recording
- Supports Point of Sale (POS)
- Camera I/O integration
- Real-time digital output and email alert
- Mobile client
- Four levels of user authority: Administrator, power user, user, and guest
- Smart search
- Online administration and GUI recording schedule
- Client software for managing multiple NVR's
- Logging system

### Web-Based Liveview