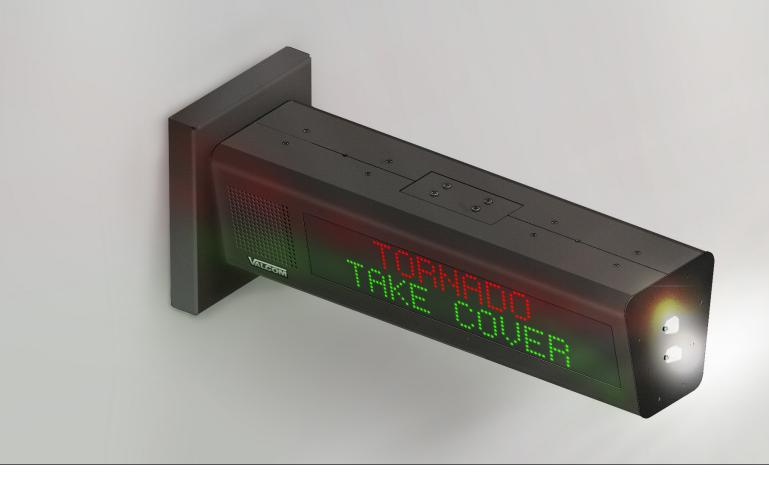

## VL-522 Doubled Sided Speaker with Text

The Valcom VL-522 Speaker with Text is built with two LED signs designed to display information in both directions. The VL-522 simultaneously displays audible and visual alerts to individuals within your facility notifying them of important information. It is ideal for hallways and common areas for K12 schools, hospitals, higher education facilities, manufacturing and industrial plants and areas where broadcasting a visual and audio message is preferred.

## **Features & Advantages**

- Power Option PoE+
- Mount Options Ceiling or wall mount
- ADA compliant Keep your facility in compliance with ADA regulations
- Multi-Function
   Talkback intercom, clock, idle messages and visual alerts
- Mounted Flashers
  Flashers are mounted to one side of the VL-522 and point in opposite directions
- ShakeAlert Compatible Send earthquake early warning alerts