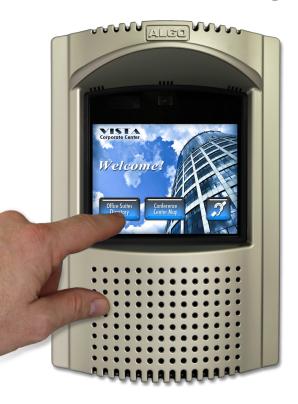

The 8036 functions like a virtual doorman, receptionist, or concierge. It's a powerful multimedia doorphone enabling both speech and video communication to an IP phone, mobile client, or softphone. The brilliant graphic touch display presents information and user navigation options unique to your business. Using icons and buttons, scroll directories, keypads, and custom images, you can ensure a welcoming experience for your visitors.

#### **Multimedia**

- > Wideband full duplex audio
- > Integrated camera for one-way or two-way video
- Sunlight viewable high contrast and backlit graphic display

#### **Web Interface Tool Configuration**

- > Upload custom display images
- ➤ Define icon touch actions (change display, open directory, keypad, make call)
- > Touch anywhere option