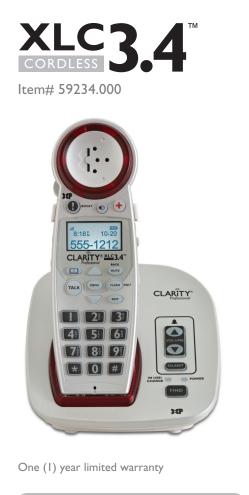

## 800.873.5528 www.targetd.com

XLC3.4

# Real simple. Real clear.

32P

8:18

MENU

TALK

10-20

FLASH EXIT

IN USE/ CHARGE

POWER

- Digital Clarity Power<sup>™</sup> amplifies incoming sound up to 50+dB and outgoing speech up to 15dB
- High contrast Caller ID screen with large font and Talking Caller ID
- Talking dial pad with large backlit buttons
- Expandable up to three (3) extra handsets (XLC3.1)
- Hearing aid compatible and TIA-1083 compliant