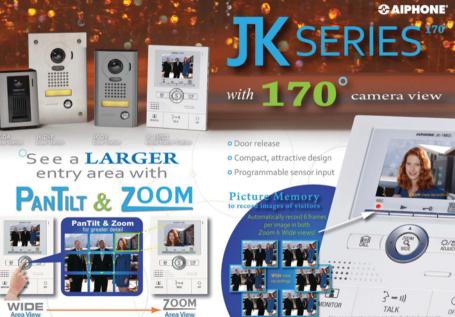

# JK-1MED\*

Master Station with Picture Memory

\* Master Station also available without picture memory: JK-1MD

**Boxed Sets** with Picture Memory: