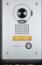

## **SAIPHONE**

1 Door Station

**Identify** visitors clearly from behind locked doors!

IK-DV Door Station H 6.1316" W 1.78" D 1

or JK-DA

or JK-DVF Door Station Door Station

H-8.18" W-5.5/16" D