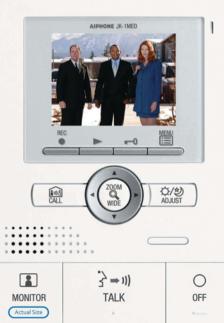

# JK-1MED\*

Master Station with Picture Memory

\* Master Station also available without picture memory: JK-1MD

**Boxed Sets** with Picture Memory: