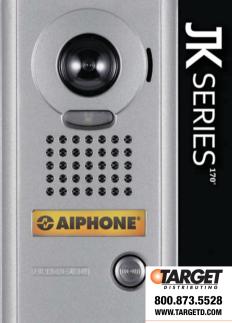

## **SAIPHONE**

1 Door Station

**Identify** visitors clearly from behind locked doors!

IK-DV Door Station H 6.1316" W 1.78" D 1

or JK-DA

or JK-DVF Door Station Door Station

H-8.18" W-5.5/16" D