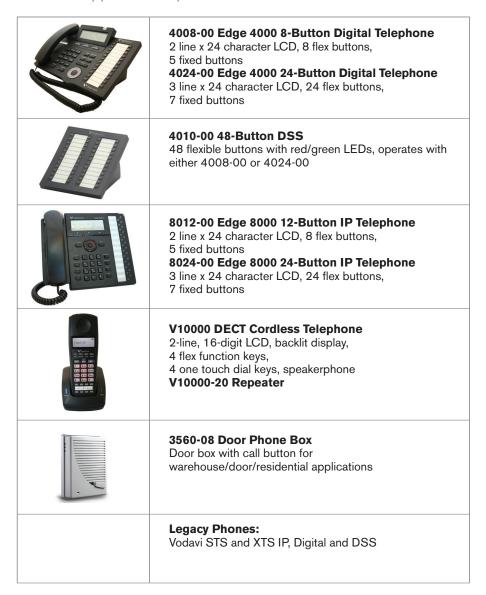

## SBX IP-Supported Endpoints

For more information on Vertical products and services, contact your Authorized Vertical Partner, call Vertical at 1-877-VERTICAL (1-877-837-8422), or visit www.vertical.com.