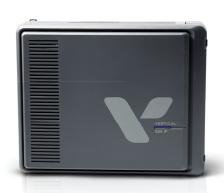

# Vertical SBX IP

Now small businesses can communicate and collaborate like never before. Leverage your communications investment by delivering voice and data over a single IP circuit, and deploy mobile teleworker options without the expense of moving to an all-VoIP system with Vertical's SBX IP converged

telephony platform. Easy to install, manage and use, the SBX is an affordable, cost-effective IP key system with up to 48 extensions that delivers the same enterprise-class VoIP capabilities used by larger organizations.

The SBX's pre-configured database templates for key or hybrid configuration set up make self-installation and system administration simple. The SBX integrates smoothly with existing analog, T1/PRI, or SIP trunks so you can deploy the cost-savings benefits of VoIP immediately, or migrate at your own pace. It also supports a variety of endpoints – including analog, digital and IP phones – as well as softphones for mobile users.