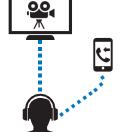

TL200™ Wireless TV Listener Item # 79566 001

The TL200 pairs with your TV or mobile device so you can enjoy listening to the TV, music, or talking on the phone.

## Hear the television without disturbing others

- · Watch television together again
- Two hearing profiles to enhance your listening experience
- Pairs with mobile phones wirelessly so you can take calls and/or listen to music
- On-ear controls and microphone to control music or accept and end calls
- Over-ear sleek, headphones that are both stylish and functional
- Pillow-soft ear cushions with adjustable headband
- Uses a Micro-USB charging cable
- One (1) year limited warranty