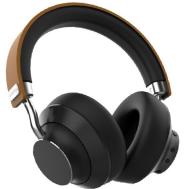

TL200™ Wireless TV Listener Item # 79566 001

The TL200 pairs with your TV or mobile device so you can enjoy listening to the TV, music, or talking on the phone.

## Hear the television without disturbing others

- · Watch television together again
- Two hearing profiles to enhance your listening experience
- Pairs with mobile phones wirelessly so you can take calls and/or listen to music
- On-ear controls and microphone to control music or accept and end calls
- Over-ear sleek, headphones that are both stylish and functional
- Pillow-soft ear cushions with adjustable headband
- Uses a Micro-USB charging cable
- One (1) year limited warranty