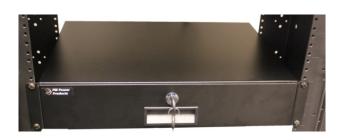

Protection is provided by a 10 amp in-line fuse the EMG BB2U-24/20 provides the longest run time in a cost effective compact package.

The EMG BB2U-24/20 is protected by a one-year warranty. The EMG BB2U-24/20 allows for easy battery changes in the future if needed. The system power cable routes out the back to the EMG system 24 VDC connector. The locking unit weight is 36 lbs., dimensions are 19" wide, 3.5" high and 13" deep. Includes (4) 10-32 and (4) 12-24 rack screws.