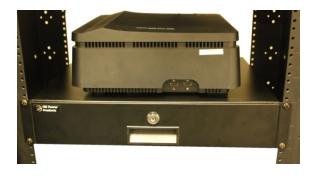

Compact 2U rack mounting can also serve as the mounting system for the eMG-80 saving the cost of a rack mount. The eMG800 can be mounted above or below the eMG800 BB2U-24/20 for ease of installation. Optionally, the EMG BB2U-24/20 can be used as a mounting shelf for the eMG80, saving the cost of a rack mount shelf. Supports the Vertical Summit products too.