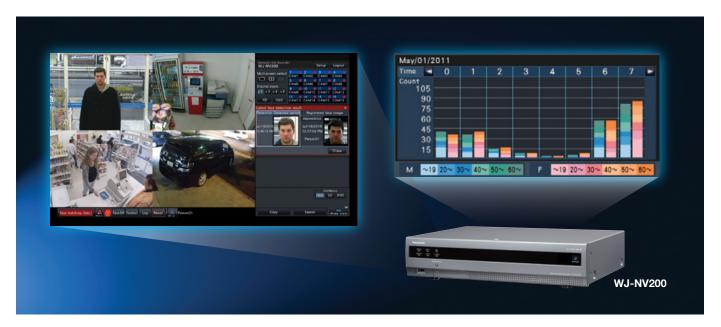

### **Key Features**

- . New statistical processing functions such as
  - "People counting" and "Face matching / Age & Gender judgment"
  - •The number of detected human faces can be displayed on a statistical chart separated by age & gender for a single day or a specified time period.
- · Age distribution groups are displayed by separate colors
- The statistical data can be saved as a CSV file on a SDHC/SD memory card or on a PC connected over a network.
- \* CSV file: A file that can be edited using a spreadsheet software such as Microsoft® Office Excel®.

#### • Enhancement of the face matching function

|                                                                      | WJ-NV200    | WJ-NV200 with WJ-NVF20 |
|----------------------------------------------------------------------|-------------|------------------------|
| The maximum number of persons to be registered                       | 16          | 64                     |
| The maximum number of face images that can be used for face matching | 8           | 32                     |
| Speed of face matching                                               | 2 faces / s | 4 faces / s*           |
| Multi-Camera displays when face matching function is activated       | Max.4       | Max.16                 |

<sup>\*</sup> In case of face matching and statistical processing work simultaneously : "2 faces / s"

#### **System Benefits**

- · Business intelligence added to the current (WJ-NV200) system with a small additional investment only
- · Improved identification and video analysis thanks to the high picture quality of the Panasonic products