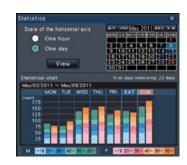

### **Key Features**

- . New statistical processing functions such as
  - "People counting" and "Face matching / Age & Gender judgment"
  - •The number of detected human faces can be displayed on a statistical chart separated by age & gender for a single day or a specified time period.
- · Age distribution groups are displayed by separate colors
- The statistical data can be saved as a CSV file on a SDHC/SD memory card or on a PC connected over a network.
- \* CSV file: A file that can be edited using a spreadsheet software such as Microsoft® Office Excel®.