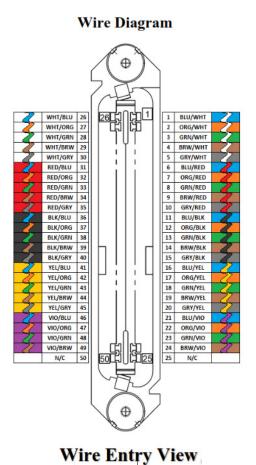

Cable pinouts:

| RJ11 C | AMP |          |      |    |
|--------|-----|----------|------|----|
| Label  | Pin | Cole     | Pin  |    |
| 1      | 1   | WHT/ORG  | - 2  | 27 |
|        | 2   | BLU/WHT  | 7    | 1  |
|        | 3   | WHT/BLU  | 7    | 26 |
|        | 4   | ORG/WHT  | 7    | 2  |
| 2      | 1   | WHT/BRW  | 2    | 29 |
|        | 2   | GRN/WHT  | 7    | 3  |
|        | 3   | WHT/GRN  | 7    | 28 |
|        | 4   | BRW/WHT  | - 22 | 4  |
| 3      | 1   | RED/BLU  |      | 31 |
|        | 2   | GRY/WHT  | - 2  | 5  |
|        | 3   | WHT/GRY  | 1    | 30 |
|        | 4   | BLU/RED  |      | 6  |
| 4      | 1   | RED/GRN  |      | 33 |
|        | 2   | ORG/RED  |      | 7  |
|        | 3   | RED/ORG  |      | 32 |
|        | 4   | GRN/RED  |      | 8  |
| 5      | 1   | RED/GRY  |      | 35 |
|        | 2   | BRW/RED  |      | 9  |
|        | 3   | RED/BRW  |      | 34 |
|        | 4   | GRY/RED  |      | 10 |
| 6      | 1   | BLK/ORG  |      | 37 |
|        | 2   | BLU/BLK  |      | 11 |
|        | 3   | BLK/BLU  |      | 36 |
|        | 4   | ORG/BLK  |      | 12 |
| 7      | 1   | BLK/BRW  |      | 39 |
|        | 2   | GRN/BLK  |      | 13 |
|        | 3   | BLK/GRN  | 7    | 38 |
|        | 4   | BRW/BLK  |      | 14 |
| 8      | 1   | YEL/BLU  | 2    | 41 |
|        | 2   | GRY/BLK  | 7    | 15 |
|        | 3   | BLK/GRY  | 7    | 40 |
|        | 4   | BLUE/YEL | 77   | 16 |

| RJ11 ( | АМР |         |                  |     |  |  |  |
|--------|-----|---------|------------------|-----|--|--|--|
| Label  | Pin | Color   |                  | Pin |  |  |  |
|        | 1   | YEL/ORG | -27              | 42  |  |  |  |
|        | 2   | ORG/YEL | -27              | 17  |  |  |  |
|        | 3   | EMPTY   |                  |     |  |  |  |
| 9      | 4   | YEL/GRN | - 27             | 43  |  |  |  |
| 9      | 5   | GRN/YEL | 2                | 18  |  |  |  |
|        | 6   | EMPTY   | 97.7             |     |  |  |  |
|        | 7   | EMPTY   |                  |     |  |  |  |
|        | 8   | EMPTY   |                  |     |  |  |  |
|        | 1   | YEL/BRW | -27              | 44  |  |  |  |
|        | 2   | BRW/YEL | - 27             | 19  |  |  |  |
|        | 3   | EMPTY   |                  |     |  |  |  |
| 10     | 4   | YEL/GRY | -27              | 45  |  |  |  |
| 10     | 5   | GRY/YEL | <del>- 2</del> 7 | 20  |  |  |  |
|        | 6   | EMPTY   |                  |     |  |  |  |
|        | 7   | EMPTY   |                  |     |  |  |  |
|        | 8   | EMPTY   | - 6              |     |  |  |  |
|        | 1   | VIO/BLU | -7               | 46  |  |  |  |
|        | 2   | BLU/VIO | 2                | 21  |  |  |  |
| 11     | 3   | VIO/ORG | -2               | 47  |  |  |  |
|        | 4   | ORG/VIO | 2                | 22  |  |  |  |
|        | 5   | VIO/GRN | 2                | 48  |  |  |  |
|        | 6   | GRN/VIO | 2                | 23  |  |  |  |
|        | 7   | VIO/BRW | 2                | 49  |  |  |  |
|        | 8   | BRW/VIO | 2                | 24  |  |  |  |